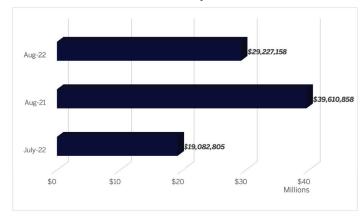

# PRIOR YEAR - MONTH | \$1M+

| August                        | 2021         | 2022         | % Change |
|-------------------------------|--------------|--------------|----------|
| Total Sales Volume            | \$39,610,858 | \$29,227,158 | -26%     |
| Listings Sold                 | 25           | 16           | -36%     |
| Average Sold Price            | \$1,584,434  | \$1,826,697  | 15%      |
| Average Price Per Square Foot | \$532        | \$694        | 30%      |
| Average Days On Market        | INTER 92     | 147          | 60%      |
| Highest Sold Price            | \$3,050,000  | \$3,800,000  | 25%      |
| Average List Price            | \$1,574,752  | \$1,857,900  | 18%      |

## PRIOR MONTH | \$1M+

|                               | July 2022    | August 2022  | % Change |
|-------------------------------|--------------|--------------|----------|
| Total Sales Volume            | \$19,082,805 | \$29,227,158 | 53%      |
| Listings Sold                 | 15           | 16           | 7%       |
| Average Sold Price            | \$1,272,187  | \$1,826,697  | 44%      |
| Average Price Per Square Foot | \$600        | \$694        | EAL 16%  |
| Average Days On Market        | INTER124     | 147          | 19%      |
| Highest Sold Price            | \$1,760,000  | \$3,800,000  | 116%     |
| Average List Price            | \$1,275,327  | \$1,857,900  | 46%      |